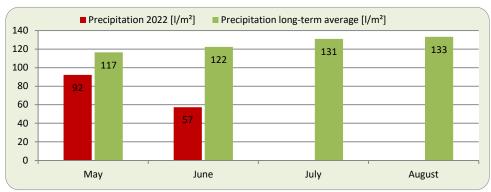

# Report on Weather and Hop Growing Conditions: Week 22



Report Period: May 30, 2022 - June 5, 2022

### **HALLERTAU**













(Tendency: stable  $\uparrow$ , decreasing  $\leftarrow$ , increasing  $\rightarrow$ )

# Report on Weather and Hop Growing Conditions: Week 22



Report Period: May 30, 2022 - June 5, 2022

### **TETTNANG**













(Tendency: stable  $\uparrow$ , decreasing  $\leftarrow$ , increasing  $\rightarrow$ )

# Report on Weather and Hop Growing Conditions: Week 22



Report Period: May 30, 2022 - June 5, 2022

### **ELBE SAALE**













(Tendency: stable  $\uparrow$ , decreasing  $\leftarrow$ , increasing  $\rightarrow$ )