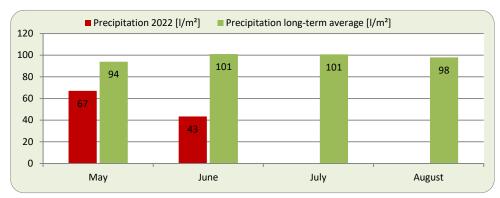

### **ELBE SAALE**

(Tendency: stable  $\uparrow$ , decreasing  $\leftarrow$ , increasing  $\rightarrow$ )