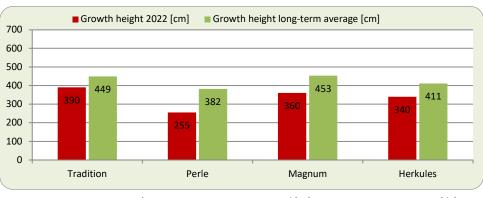

### **ELBE SAALE**

(Tendency: stable  $\uparrow$ , decreasing  $\leftarrow$ , increasing  $\rightarrow$ )