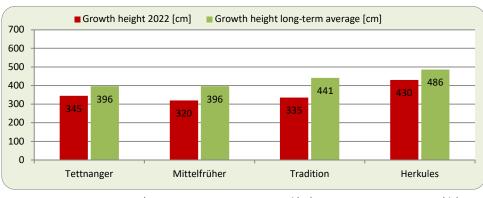

### **TETTNANG**

(Tendency: stable  $\uparrow$ , decreasing  $\leftarrow$ , increasing  $\rightarrow$ )