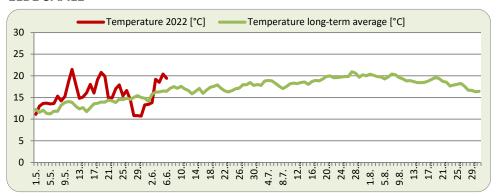

# Report on Weather and Hop Growing Conditions: Week 22



Report Period: May 30, 2022 - June 5, 2022

### **HALLERTAU**













(Tendency: stable  $\uparrow$ , decreasing  $\leftarrow$ , increasing  $\rightarrow$ )

# Report on Weather and Hop Growing Conditions: Week 22



Report Period: May 30, 2022 - June 5, 2022

### **TETTNANG**













(Tendency: stable  $\uparrow$ , decreasing  $\leftarrow$ , increasing  $\rightarrow$ )

# Report on Weather and Hop Growing Conditions: Week 22



Report Period: May 30, 2022 - June 5, 2022

### **ELBE SAALE**













(Tendency: stable  $\uparrow$ , decreasing  $\leftarrow$ , increasing  $\rightarrow$ )