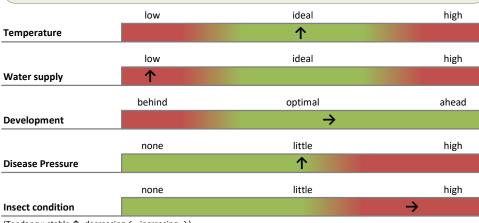

### **HALLERTAU**

(Tendency: stable  $\uparrow$ , decreasing  $\leftarrow$ , increasing  $\rightarrow$ )

### **TETTNANG**

(Tendency: stable  $\uparrow$ , decreasing  $\leftarrow$ , increasing  $\rightarrow$ )

### **ELBE SAALE**

(Tendency: stable  $\uparrow$ , decreasing  $\leftarrow$ , increasing  $\rightarrow$ )