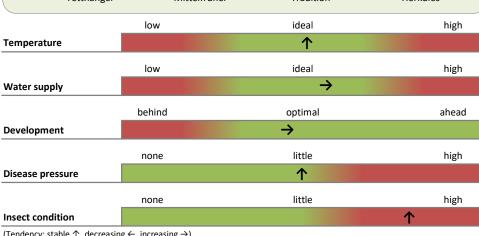

### **TETTNANG**

(Tendency: stable  $\uparrow$ , decreasing  $\leftarrow$ , increasing  $\rightarrow$ )

### **HALLERTAU**

(Tendency: stable  $\uparrow$ , decreasing  $\leftarrow$ , increasing  $\rightarrow$ )