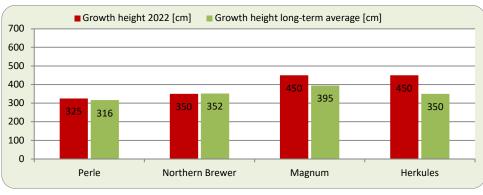

# Report on Weather and Hop Growing Conditions: Week 22



Report Period: May 30, 2022 - June 5, 2022

### **HALLERTAU**













(Tendency: stable  $\uparrow$ , decreasing  $\leftarrow$ , increasing  $\rightarrow$ )

# Report on Weather and Hop Growing Conditions: Week 22



Report Period: May 30, 2022 - June 5, 2022

### **TETTNANG**













(Tendency: stable  $\uparrow$ , decreasing  $\leftarrow$ , increasing  $\rightarrow$ )

# Report on Weather and Hop Growing Conditions: Week 22



Report Period: May 30, 2022 - June 5, 2022

### **ELBE SAALE**













(Tendency: stable  $\uparrow$ , decreasing  $\leftarrow$ , increasing  $\rightarrow$ )