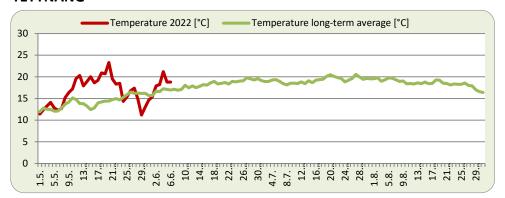

# Report on Weather and Hop Growing Conditions: Week 22



Report Period: May 30, 2022 - June 5, 2022

### **HALLERTAU**













(Tendency: stable  $\uparrow$ , decreasing  $\leftarrow$ , increasing  $\rightarrow$ )

# Report on Weather and Hop Growing Conditions: Week 22



Report Period: May 30, 2022 - June 5, 2022

### **TETTNANG**













(Tendency: stable  $\uparrow$ , decreasing  $\leftarrow$ , increasing  $\rightarrow$ )

# Report on Weather and Hop Growing Conditions: Week 22



Report Period: May 30, 2022 - June 5, 2022

### **ELBE SAALE**













(Tendency: stable  $\uparrow$ , decreasing  $\leftarrow$ , increasing  $\rightarrow$ )