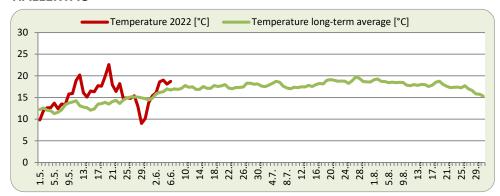

### **ELBE SAALE**

(Tendency: stable  $\uparrow$ , decreasing  $\leftarrow$ , increasing  $\rightarrow$ )