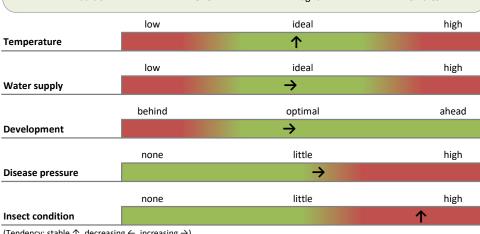

### **HALLERTAU**

(Tendency: stable  $\uparrow$ , decreasing  $\leftarrow$ , increasing  $\rightarrow$ )