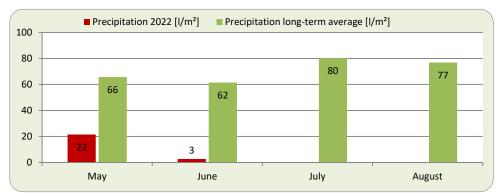

# Report on Weather and Hop Growing Conditions: Week 22



Report Period: May 30, 2022 - June 5, 2022

### **HALLERTAU**













(Tendency: stable  $\uparrow$ , decreasing  $\leftarrow$ , increasing  $\rightarrow$ )

# Report on Weather and Hop Growing Conditions: Week 22



Report Period: May 30, 2022 - June 5, 2022

### **TETTNANG**













(Tendency: stable  $\uparrow$ , decreasing  $\leftarrow$ , increasing  $\rightarrow$ )

# Report on Weather and Hop Growing Conditions: Week 22



Report Period: May 30, 2022 - June 5, 2022

### **ELBE SAALE**













(Tendency: stable  $\uparrow$ , decreasing  $\leftarrow$ , increasing  $\rightarrow$ )