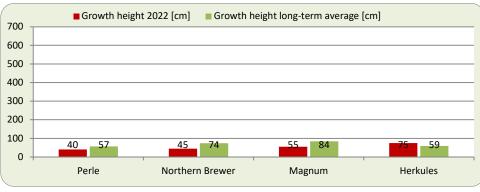

# Report on Weather and Hop Growing Conditions: Week 18

Report Period: May 2, 2022 - May 8, 2022