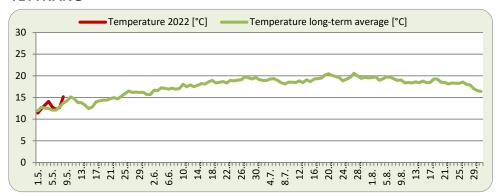

# Report on Weather and Hop Growing Conditions: Week 18



Report Period: May 2, 2022 - May 8, 2022

### **HALLERTAU**













(Tendency: stable  $\uparrow$ , decreasing  $\leftarrow$ , increasing  $\rightarrow$ )

# Report on Weather and Hop Growing Conditions: Week 18



Report Period: May 2, 2022 - May 8, 2022

### **TETTNANG**













(Tendency: stable  $\uparrow$ , decreasing  $\leftarrow$ , increasing  $\rightarrow$ )

# Report on Weather and Hop Growing Conditions: Week 18



Report Period: May 2, 2022 - May 8, 2022

### **ELBE SAALE**













(Tendency: stable  $\uparrow$ , decreasing  $\leftarrow$ , increasing  $\rightarrow$ )