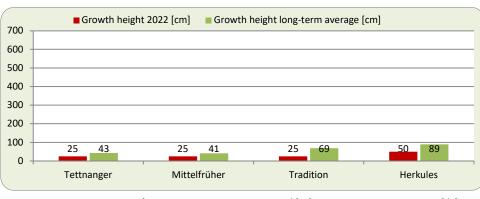

### **TETTNANG**

(Tendency: stable  $\uparrow$ , decreasing  $\leftarrow$ , increasing  $\rightarrow$ )