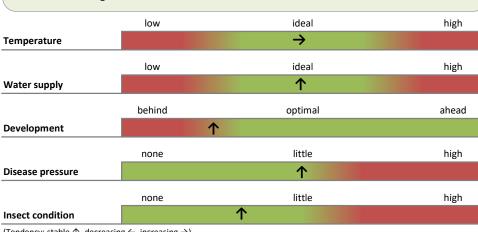

### **TETTNANG**

(Tendency: stable  $\uparrow$ , decreasing  $\leftarrow$ , increasing  $\rightarrow$ )