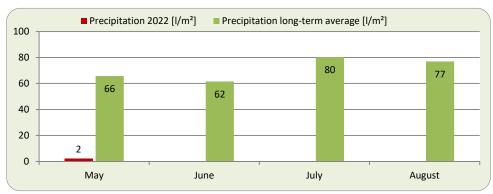

# Report on Weather and Hop Growing Conditions: Week 18

Report Period: May 2, 2022 - May 8, 2022