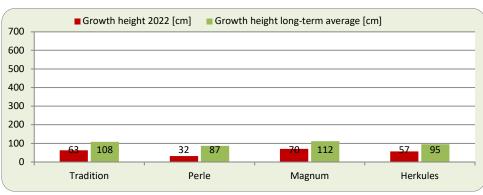

# Report on Weather and Hop Growing Conditions: Week 18

Report Period: May 2, 2022 - May 8, 2022

### **HALLERTAU**

(Tendency: stable  $\uparrow$ , decreasing  $\leftarrow$ , increasing  $\rightarrow$ )