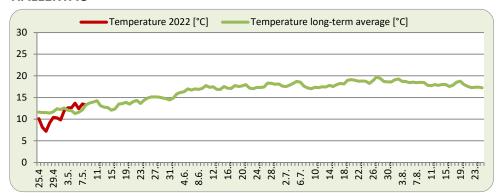

# Report on Weather and Hop Growing Conditions: Week 18

Report Period: May 2, 2022 - May 8, 2022

### **HALLERTAU**

(Tendency: stable  $\uparrow$ , decreasing  $\leftarrow$ , increasing  $\rightarrow$ )