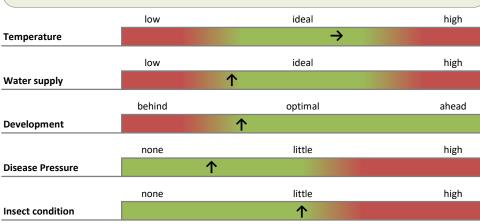

# Report on Weather and Hop Growing Conditions: Week 18

Report Period: May 2, 2022 - May 8, 2022

### **HALLERTAU**

(Tendency: stable  $\uparrow$ , decreasing  $\leftarrow$ , increasing  $\rightarrow$ )