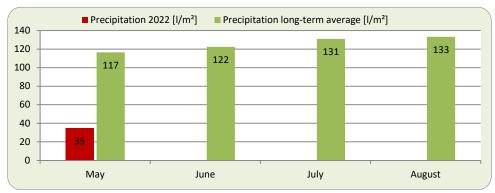

# Report on Weather and Hop Growing Conditions: Week 18



Report Period: May 2, 2022 - May 8, 2022

### **HALLERTAU**













(Tendency: stable  $\uparrow$ , decreasing  $\leftarrow$ , increasing  $\rightarrow$ )

# Report on Weather and Hop Growing Conditions: Week 18



Report Period: May 2, 2022 - May 8, 2022

### **TETTNANG**













(Tendency: stable  $\uparrow$ , decreasing  $\leftarrow$ , increasing  $\rightarrow$ )

# Report on Weather and Hop Growing Conditions: Week 18



Report Period: May 2, 2022 - May 8, 2022

### **ELBE SAALE**













(Tendency: stable  $\uparrow$ , decreasing  $\leftarrow$ , increasing  $\rightarrow$ )