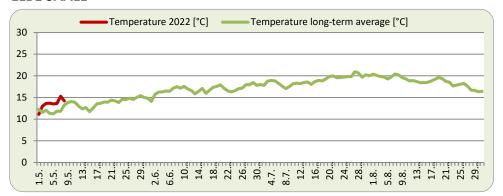

# Report on Weather and Hop Growing Conditions: Week 18

Report Period: May 2, 2022 - May 8, 2022