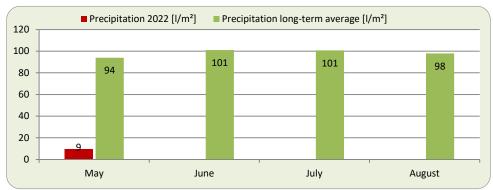

# Report on Weather and Hop Growing Conditions: Week 18

Report Period: May 2, 2022 - May 8, 2022

### **HALLERTAU**

(Tendency: stable  $\uparrow$ , decreasing  $\leftarrow$ , increasing  $\rightarrow$ )