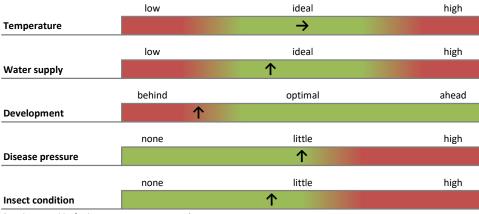

### **HALLERTAU**

(Tendency: stable  $\uparrow$ , decreasing  $\leftarrow$ , increasing  $\rightarrow$ )